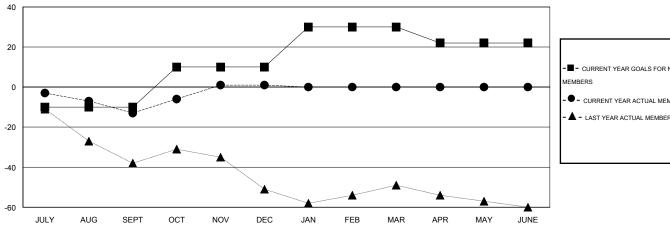

| RESULTS FOR 2015-2016 |                    |                                     |                    |                  |  |  |  |
|-----------------------|--------------------|-------------------------------------|--------------------|------------------|--|--|--|
| QUARTER               | NEW MEMBER<br>GOAL | CHARTER AND<br>NEW MEMBERS<br>ADDED | DROPPED<br>MEMBERS | NET<br>GAIN/LOSS |  |  |  |
| JULY/AUG/SEPT         | -10                | 37                                  | 50                 | -13              |  |  |  |
| OCT/NOV/DEC           | 20                 | 55                                  | 41                 | 14               |  |  |  |
| JAN/FEB/MAR           | 20                 | 0                                   | 0                  | 0                |  |  |  |
| APR/MAY/JUNE          | -8                 | 0                                   | 0                  | 0                |  |  |  |

### GOALS AND ACTUAL MEMBERS CUMULATIVE

| -■- CURRENT YEAR GOALS FOR NEW    |
|-----------------------------------|
| MEMBERS                           |
| - ● - CURRENT YEAR ACTUAL MEMBERS |
| - A - LAST YEAR ACTUAL MEMBERS    |
|                                   |
|                                   |
|                                   |
|                                   |